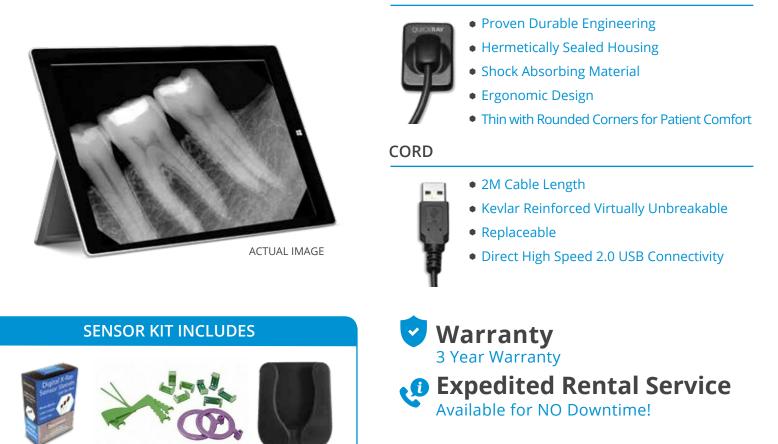

## The HASSLE FREE Intraoral Sensor

Low Cost, Never Any Hidden Fees

The QuickRay Digital X-Ray Sensor series gives you excellent image clarity at the highest resolution with minimum radiation exposure; and connects directly to your computer's USB port without requiring a special interface box.

#### SENSOR TECHNICAL DATA

| SENSOR TECH    | CMOS                                               |
|----------------|----------------------------------------------------|
| ACTIVE AREA    | Size 1: 19.95 x 30.02mm<br>Size 2: 25.99 x 36.00mm |
| DIMENSIONS     | Size 1: 24.4x36.8 mm<br>Size 2: 2 30.5x42.8 mm     |
| BODY THICKNESS | 5.3 mm                                             |
| PIXEL SIZE     | 19X19 Microns                                      |
| SCINTILLATOR   | CSI                                                |

#### © Copyright 2025 DENTERPRISE INTERNATIONAL, INC. Information Subject to Change Without Notice.

Protective Sheaths UNI-VERSE-ALL Positioning Kit Wall Mount Holder

[DEALER TAG HERE]

Denterpriseintl.com