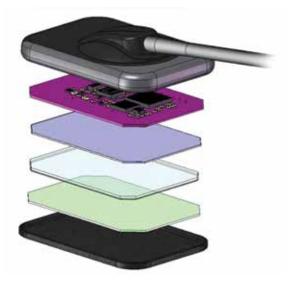

#### QUICKRAY SENSOR

#### SENSOR TECHNICAL DATA

| SENSOR TECH    | CMOS                                               |
|----------------|----------------------------------------------------|
| ACTIVE AREA    | Size 1: 19.95 x 30.02mm<br>Size 2: 25.99 x 36.00mm |
| DIMENSIONS     | Size 1: 24.4x36.8 mm<br>Size 2: 2 30.5x42.8 mm     |
| BODY THICKNESS | 5.3 mm                                             |
| PIXEL SIZE     | 19X19 Microns                                      |
| SCINTILLATOR   | CSI                                                |