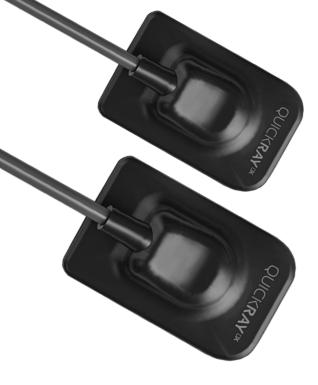

## QUICKRAYDX

The Affordable
HIGH RESOLUTION
Intraoral Sensor

Low Cost, Never Any Hidden Fees

The QuickRayDX Digital sensor offers superb image quality at a fraction of the cost of others. No need to sacrifice quality for price when you can have both with QuickRayDX.

- Proven Durable Engineering
- Hermetically Sealed Housing
- Shock Absorbing Material
- Ergonomic Design

• Thin with Rounded Corners for Patient Comfort

CORD

- 2M Cable Length
- Kevlar Reinforced Virtually Unbreakable
- Replaceable
- Direct High Speed 2.0 USB Connectivity
- 70.000+ bendings RA test passed