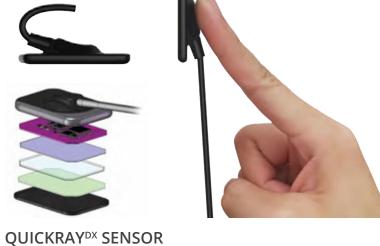

## QUICKRAYDX

The Affordable
HIGH RESOLUTION
Intraoral Sensor

Low Cost, Never Any Hidden Fees

The QuickRayDX Digital sensor offers superb image quality at a fraction of the cost of others. No need to sacrifice quality for price when you can have both with QuickRayDX.

- Proven Durable Engineering
- Hermetically Sealed Housing
- Shock Absorbing Material
- Ergonomic Design

• Thin with Rounded Corners for Patient Comfort

CORD

- 2M Cable Length
- Kevlar Reinforced Virtually Unbreakable
- Replaceable
- Direct High Speed 2.0 USB Connectivity
- 70.000+ bendings RA test passed