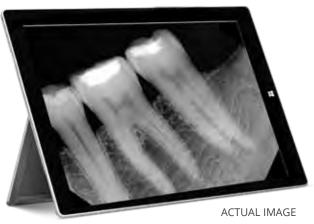

## QUICKRAYDX

The Affordable
HIGH RESOLUTION
Intraoral Sensor

Low Cost, Never Any Hidden Fees

The QuickRayDX Digital sensor offers superb image quality at a fraction of the cost of others. No need to sacrifice quality for price when you can have both with QuickRayDX.

## SENSOR TECHNICAL DATA

| SENSOR TECH    | CMOS                                                         |
|----------------|--------------------------------------------------------------|
| RESOLUTION     | Line Pairs >25 lp/mm                                         |
| ACTIVE AREA    | Size 1: 25.4 x 36.8 x 4.4 mm<br>Size 2: 30.4 x 41.9 x 4.4 mm |
| SCINTILLATOR   | CSI                                                          |
| PIXEL SIZE     | 1300x1800                                                    |
| COMPATIBILITY  | Windows 32/64 Bit                                            |
| DATA INTERFACE | USB 2.0 & 3.0                                                |