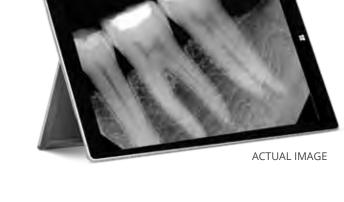

## QUICKRAYDX

The Affordable
HIGH RESOLUTION
Intraoral Sensor

Low Cost, Never Any Hidden Fees

The QuickRayDX Digital sensor offers superb image quality at a fraction of the cost of others. No need to sacrifice quality for price when you can have both with QuickRayDX.

## SENSOR TECHNICAL DATA

| SENSOR TECH    | CMOS                                                         |
|----------------|--------------------------------------------------------------|
| RESOLUTION     | Line Pairs >25 lp/mm                                         |
| ACTIVE AREA    | Size 1: 25.4 x 36.8 x 4.4 mm<br>Size 2: 30.4 x 41.9 x 4.4 mm |
| SCINTILLATOR   | CSI                                                          |
| PIXEL SIZE     | 1300x1800                                                    |
| COMPATIBILITY  | Windows 32/64 Bit                                            |
| DATA INTERFACE | USB 2.0 & 3.0                                                |