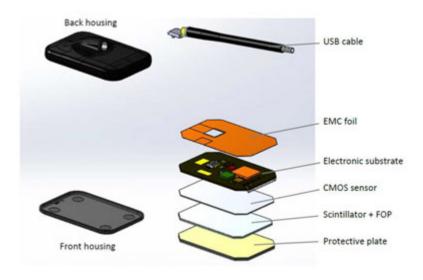

## SENSOR TECHNICAL DATA

| SENSOR TECH    | CMOS                                                         |
|----------------|--------------------------------------------------------------|
| RESOLUTION     | Line Pairs=35.7 lp/mm                                        |
| SENSOR SIZES   | Size 1: 36.2 x 24.1 x 5.9 mm<br>Size 2: 42.8 x 30.5 x 5.7 mm |
| ACTIVE AREA    | Size 1: 29.5 x 19.7 mm<br>Size 2: 36.0 x 25.8 mm             |
| PIXEL SIZE     | 14x14um                                                      |
| COMPATIBILITY  | Windows 7/ 10, USB 2.0                                       |
| BODY THICKNESS | 5.7MM                                                        |
| SCINTILLATOR   | CSI                                                          |
|                |                                                              |