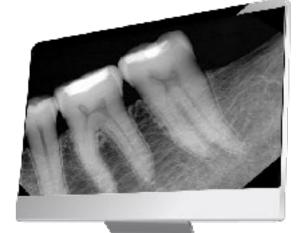

## ${\sf QUICKRAY}_{\sf PRO}\,{\sf SENSOR}\,\,{\sf FEATURES}$

**ACTUAL IMAGE** 

- Optimized image quality at low dose
- Comfortable design
- Ease of integration
- Outstanding reliability
- Available in size 1& 2