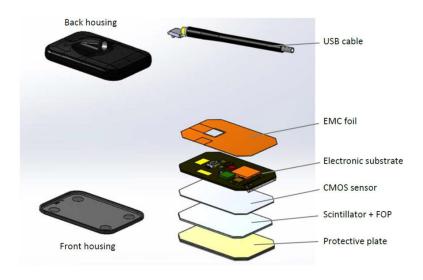

#### SENSOR TECHNICAL DATA

| SENSOR TECH    | CMOS                                                         |
|----------------|--------------------------------------------------------------|
| RESOLUTION     | Line Pairs=35.7 lp/mm                                        |
| SENSOR SIZES   | Size 1: 36.2 x 24.1 x 5.9 mm<br>Size 2: 42.8 x 30.5 x 5.7 mm |
| ACTIVE AREA    | Size 1: 29.5 x 19.7 mm<br>Size 2: 36.0 x 25.8 mm             |
| PIXEL SIZE     | 14x14um                                                      |
| COMPATIBILITY  | Windows 7/ 10, USB 2.0                                       |
| BODY THICKNESS | 5.7MM                                                        |
| SCINTILLATOR   | CSI                                                          |
|                |                                                              |