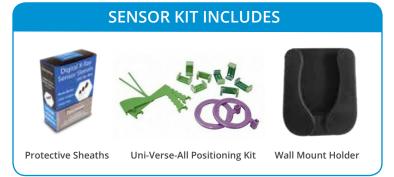

2: 36.0 x 25.8 mm             |
| PIXEL SIZE     | 14x14um                                                      |
| COMPATIBILITY  | Windows 7/ 10, USB 2.0                                       |
| BODY THICKNESS | 5.7MM                                                        |
| SCINTILLATOR   | CSI                                                          |
|                |                                                              |



#### QUICKRAY<sub>PRO</sub> SENSOR FEATURES



**ACTUAL IMAGE** 



- Optimized image quality at low dose
- Comfortable design
- Ease of integration
- Outstanding reliability
- Available in size 1& 2



- 2M Cable Length
- Kevlar Reinforced Virtually Unbreakable
- Replaceable
- Direct High Speed 2.0 USB Connectivity
- 100.000+ bendings RA test passed





7 Year Replacement Plan



### **CONTACT US TODAY!**



Outstanding Dental Equipment Since 1989

www.VideoDental.com | sales@videodental.com | 800.323.2690 156 East Granada Boulevard, Ormond Beach, FL 32176