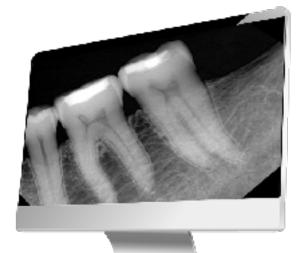

#### QUICKRAY<sub>PRO</sub> SENSOR FEATURES

**ACTUAL IMAGE** 

- Optimized image quality at low dose
- Comfortable design
- Ease of integration
- Outstanding reliability
- Available in size 1& 2

- 2M Cable Length
- Kevlar Reinforced Virtually Unbreakable
- Replaceable
- Direct High Speed 2.0 USB Connectivity
- 100.000+ bendings RA test passed